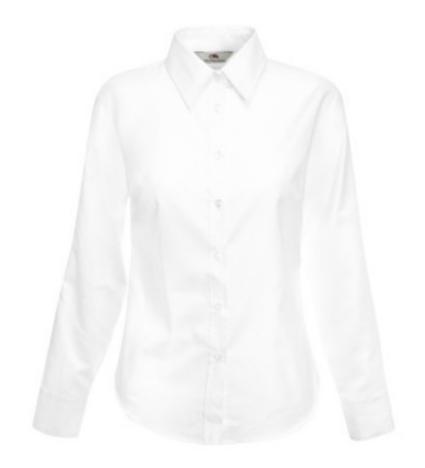

# FRUIT OF THE LOOM, LADIES LS OXFORD SHIRT, WOMEN'S OXFORD LONG SLEEVE SHIRT, WHITE, L

## **Specification**

Fruit of the Loom, Ladies LS Oxford Shirt, women's oxford long-sleeve shirt, white, L. Women's Oxford shirt, intended for daily business use, consisting of 70% cotton and 30% polyester, slightly waisted shirt, colored buttons. Branding: embroidery, flex, flock